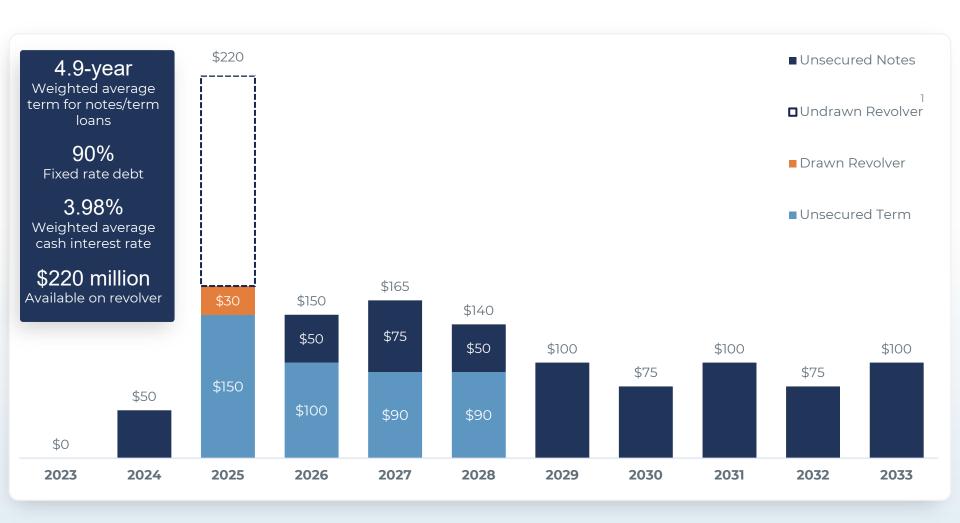

# CAPITILIZATION & KEY CREDIT METRICS

| Q3 2023 Capitalization (\$000s, excep    | ot shares and pe      | r share d | ata)                  | % of Market Capitalization |
|------------------------------------------|-----------------------|-----------|-----------------------|----------------------------|
| Equity:                                  |                       |           |                       |                            |
| Share price (9/30/2023)                  |                       | \$        | 22.19                 |                            |
| Shares and OP units outstanding (9/3     | 30/2023)              |           | 90,679,754            |                            |
| <b>Equity Value</b>                      |                       | \$        | 2,012,184             | 63.9%                      |
| Debt:                                    |                       |           |                       |                            |
| Term loan                                |                       | \$        | 430,000               | 13.7%                      |
| Revolving credit facility                |                       |           | 30,000                | 1.0%                       |
| Unsecured notes                          |                       |           | 675,000               | 21.4%                      |
| Total Debt                               |                       | \$        | 1,135,000             | 36.1%                      |
| <b>Total Market Capitalization</b>       |                       | \$        | 3,147,184             | 100.0%                     |
| Less: cash and restricted cash           |                       |           | (16,299)              | -                          |
| Implied Enterprise Value                 |                       | \$        | 3,130,885             |                            |
| Dividend Data (fully diluted)            |                       |           | Q3 2023               |                            |
| Common dividend per share <sup>1</sup>   |                       |           | \$0.3400              |                            |
| AFFO per share                           |                       |           | \$0.42                |                            |
| AFFO payout ratio                        |                       |           | 81.2%                 |                            |
| Credit Metrics                           | Net Debt <sup>2</sup> | Adjust    | ed EBITDA <i>re</i> 3 | Ratio                      |
| Net debt to Adjusted EBITDA <i>re</i> \$ | 1,118,701             | \$        | 198,105               | 5.6x                       |