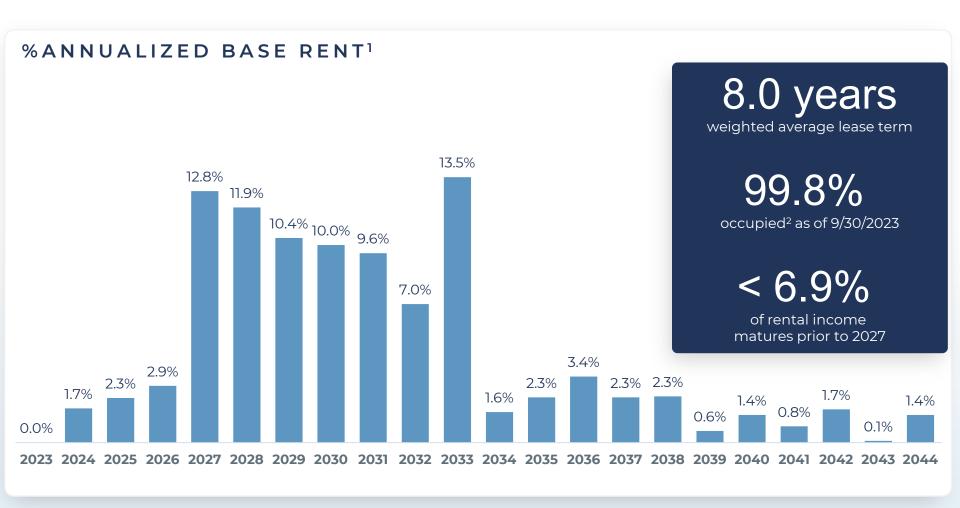

# NET ASSET VALUE COMPONENTS

| Real Estate Portfolio as of 9/30/2023       | Purchase<br>Price<br>(\$000s) | # of Rental<br>Leases | Total Square<br>Feet<br>(000s) | Avg. Rent<br>Per Square<br>Foot (\$) | Tenant<br>EBITDAR<br>Coverage <sup>1</sup> | Lease Term<br>Remaining<br>(Yrs) <sup>2</sup> | Annual Cash<br>Base Rent<br>(\$000s) <sup>3</sup> |         | ıl Cash Base<br>Rent <sup>(3)</sup> |
|---------------------------------------------|-------------------------------|-----------------------|--------------------------------|--------------------------------------|--------------------------------------------|-----------------------------------------------|---------------------------------------------------|---------|-------------------------------------|
| Darden                                      | -                             | 455                   | 3,549                          | 31                                   | 5.4x                                       | 7.0                                           | 111,200                                           |         | 51.6%                               |
| Other restaurant                            | -                             | 400                   | 1,905                          | 32                                   | 2.8x                                       | 9.9                                           | 61,759                                            |         | 28.7%                               |
| Non-restaurant                              | -                             | 275                   | 1,996                          | 21                                   | 3.4x                                       | 7.8                                           | 42,354                                            |         | 19.7%                               |
| Total Owned Portfolio                       | _                             | 1,130                 | 7,451                          | 29                                   | 4.8x                                       | 8.0                                           | 215,314                                           |         | 100.0%                              |
| Q3 2023 Transaction Activity <sup>4</sup>   |                               |                       |                                |                                      |                                            |                                               |                                                   |         |                                     |
| Leases acquired                             | 130,191                       | 36                    | 220                            | 38                                   | n/a                                        | 12.1                                          | 8,368                                             |         | 3.9%                                |
| Leases sold                                 | 11,215                        | 2                     | 18                             | 42                                   | n/a                                        | 20.8                                          | (756)                                             |         | (0.4%)                              |
| Tangible Assets                             |                               |                       |                                |                                      |                                            |                                               |                                                   | Book Va | alue (\$000s)                       |
| Cash, cash equivalents, and restricted cash |                               |                       |                                |                                      |                                            |                                               |                                                   | \$      | 16,299                              |
| Other tangible assets                       |                               |                       |                                |                                      |                                            |                                               |                                                   |         | 6,646                               |
| Total Tangible Assets                       |                               |                       |                                |                                      |                                            |                                               |                                                   | \$      | 22,945                              |
|                                             |                               |                       |                                |                                      |                                            |                                               |                                                   |         |                                     |
| Debt                                        |                               |                       |                                |                                      |                                            |                                               |                                                   | Face Va | alue (\$000s)                       |
| Term loan                                   |                               |                       |                                |                                      |                                            |                                               |                                                   | \$      | 430,000                             |
| Senior fixed rate notes                     |                               |                       |                                |                                      |                                            |                                               |                                                   |         | 675,000                             |
| Revolving credit facility                   |                               |                       |                                |                                      |                                            |                                               |                                                   |         | 30,000                              |
| Total Debt                                  |                               |                       |                                |                                      |                                            |                                               |                                                   | \$      | 1,135,000                           |
| Tangible Liabilities                        |                               |                       |                                |                                      |                                            |                                               |                                                   | Book Va | alue (\$000s)                       |
| Dividends payable                           |                               |                       |                                |                                      |                                            |                                               |                                                   | \$      | 30,724                              |
| Rent received in advance, accrued interest  | , and other a                 | accrued expe          | enses                          |                                      |                                            |                                               |                                                   |         | 36,192                              |
| Total Tangible Liabilities                  |                               |                       |                                |                                      |                                            |                                               |                                                   | \$      | 66,916                              |
| Shares Outstanding                          |                               |                       |                                |                                      |                                            |                                               |                                                   |         |                                     |
| Common stock (shares outstanding as of 9    | /30/2023)                     |                       |                                |                                      |                                            |                                               |                                                   |         | 90,565,195                          |
| Operating partnership units (OP units outs  |                               | of 9/30/2023)         |                                |                                      |                                            |                                               |                                                   |         | 114,559                             |
|                                             |                               |                       |                                |                                      |                                            |                                               |                                                   |         |                                     |