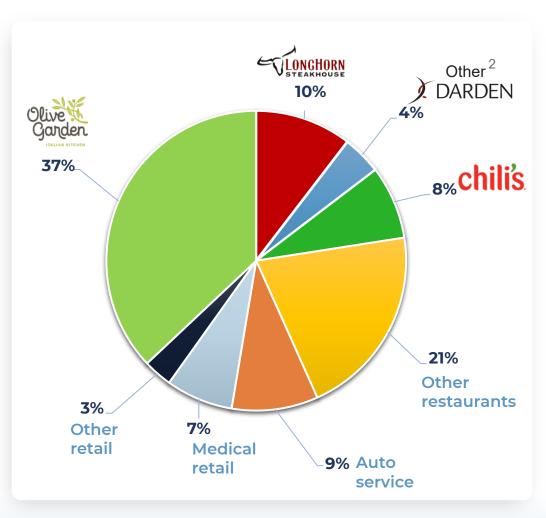

# NET ASSET VALUE COMPONENTS

| Real Estate Portfolio as of 9/30/2023       | Purchase<br>Price<br>(\$000s) | # of Rental<br>Leases | Total Square<br>Feet<br>(000s) | Avg. Rent<br>Per Square<br>Foot (\$) | Tenant<br>EBITDAR<br>Coverage <sup>1</sup> | Lease Term<br>Remaining<br>(Yrs) <sup>2</sup> | Annual Cash<br>Base Rent<br>(\$000s) <sup>3</sup> |         | ıl Cash Base<br>Rent <sup>(3)</sup> |
|---------------------------------------------|-------------------------------|-----------------------|--------------------------------|--------------------------------------|--------------------------------------------|-----------------------------------------------|---------------------------------------------------|---------|-------------------------------------|
| Darden                                      | -                             | 455                   | 3,549                          | 31                                   | 5.4x                                       | 7.0                                           | 111,200                                           |         | 51.6%                               |
| Other restaurant                            | -                             | 400                   | 1,905                          | 32                                   | 2.8x                                       | 9.9                                           | 61,759                                            |         | 28.7%                               |
| Non-restaurant                              | -                             | 275                   | 1,996                          | 21                                   | 3.4x                                       | 7.8                                           | 42,354                                            |         | 19.7%                               |
| Total Owned Portfolio                       | _                             | 1,130                 | 7,451                          | 29                                   | 4.8x                                       | 8.0                                           | 215,314                                           |         | 100.0%                              |
| Q3 2023 Transaction Activity <sup>4</sup>   |                               |                       |                                |                                      |                                            |                                               |                                                   |         |                                     |
| Leases acquired                             | 130,191                       | 36                    | 220                            | 38                                   | n/a                                        | 12.1                                          | 8,368                                             |         | 3.9%                                |
| Leases sold                                 | 11,215                        | 2                     | 18                             | 42                                   | n/a                                        | 20.8                                          | (756)                                             |         | (0.4%)                              |
| Tangible Assets                             |                               |                       |                                |                                      |                                            |                                               |                                                   | Book Va | alue (\$000s)                       |
| Cash, cash equivalents, and restricted cash |                               |                       |                                |                                      |                                            |                                               |                                                   | \$      | 16,299                              |
| Other tangible assets                       |                               |                       |                                |                                      |                                            |                                               |                                                   |         | 6,646                               |
| Total Tangible Assets                       |                               |                       |                                |                                      |                                            |                                               |                                                   | \$      | 22,945                              |
|                                             |                               |                       |                                |                                      |                                            |                                               |                                                   |         |                                     |
| Debt                                        |                               |                       |                                |                                      |                                            |                                               |                                                   | Face Va | alue (\$000s)                       |
| Term loan                                   |                               |                       |                                |                                      |                                            |                                               |                                                   | \$      | 430,000                             |
| Senior fixed rate notes                     |                               |                       |                                |                                      |                                            |                                               |                                                   |         | 675,000                             |
| Revolving credit facility                   |                               |                       |                                |                                      |                                            |                                               |                                                   |         | 30,000                              |
| Total Debt                                  |                               |                       |                                |                                      |                                            |                                               |                                                   | \$      | 1,135,000                           |
| Tangible Liabilities                        |                               |                       |                                |                                      |                                            |                                               |                                                   | Book Va | alue (\$000s)                       |
| Dividends payable                           |                               |                       |                                |                                      |                                            |                                               |                                                   | \$      | 30,724                              |
| Rent received in advance, accrued interest  | , and other a                 | accrued expe          | enses                          |                                      |                                            |                                               |                                                   |         | 36,192                              |
| Total Tangible Liabilities                  |                               |                       |                                |                                      |                                            |                                               |                                                   | \$      | 66,916                              |
| Shares Outstanding                          |                               |                       |                                |                                      |                                            |                                               |                                                   |         |                                     |
| Common stock (shares outstanding as of 9    | /30/2023)                     |                       |                                |                                      |                                            |                                               |                                                   |         | 90,565,195                          |
| Operating partnership units (OP units outs  |                               | of 9/30/2023)         |                                |                                      |                                            |                                               |                                                   |         | 114,559                             |
|                                             |                               |                       |                                |                                      |                                            |                                               |                                                   |         |                                     |