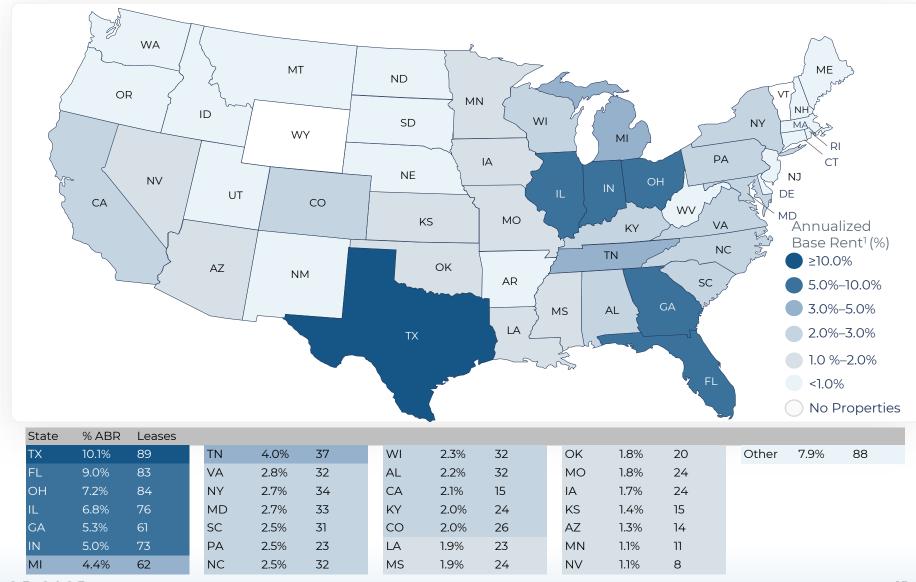

# NET ASSET VALUE COMPONENTS

| Real Estate Portfolio as of 9/30/2023       | Purchase<br>Price<br>(\$000s) | # of Rental<br>Leases | Total Square<br>Feet<br>(000s) | Avg. Rent<br>Per Square<br>Foot (\$) | Tenant<br>EBITDAR<br>Coverage <sup>1</sup> | Lease Term<br>Remaining<br>(Yrs) <sup>2</sup> | Annual Cash<br>Base Rent<br>(\$000s) <sup>3</sup> |         | ıl Cash Base<br>Rent <sup>(3)</sup> |
|---------------------------------------------|-------------------------------|-----------------------|--------------------------------|--------------------------------------|--------------------------------------------|-----------------------------------------------|---------------------------------------------------|---------|-------------------------------------|
| Darden                                      | -                             | 455                   | 3,549                          | 31                                   | 5.4x                                       | 7.0                                           | 111,200                                           |         | 51.6%                               |
| Other restaurant                            | -                             | 400                   | 1,905                          | 32                                   | 2.8x                                       | 9.9                                           | 61,759                                            |         | 28.7%                               |
| Non-restaurant                              | -                             | 275                   | 1,996                          | 21                                   | 3.4x                                       | 7.8                                           | 42,354                                            |         | 19.7%                               |
| Total Owned Portfolio                       | _                             | 1,130                 | 7,451                          | 29                                   | 4.8x                                       | 8.0                                           | 215,314                                           |         | 100.0%                              |
| Q3 2023 Transaction Activity <sup>4</sup>   |                               |                       |                                |                                      |                                            |                                               |                                                   |         |                                     |
| Leases acquired                             | 130,191                       | 36                    | 220                            | 38                                   | n/a                                        | 12.1                                          | 8,368                                             |         | 3.9%                                |
| Leases sold                                 | 11,215                        | 2                     | 18                             | 42                                   | n/a                                        | 20.8                                          | (756)                                             |         | (0.4%)                              |
| Tangible Assets                             |                               |                       |                                |                                      |                                            |                                               |                                                   | Book Va | alue (\$000s)                       |
| Cash, cash equivalents, and restricted cash |                               |                       |                                |                                      |                                            |                                               |                                                   | \$      | 16,299                              |
| Other tangible assets                       |                               |                       |                                |                                      |                                            |                                               |                                                   |         | 6,646                               |
| Total Tangible Assets                       |                               |                       |                                |                                      |                                            |                                               |                                                   | \$      | 22,945                              |
|                                             |                               |                       |                                |                                      |                                            |                                               |                                                   |         |                                     |
| Debt                                        |                               |                       |                                |                                      |                                            |                                               |                                                   | Face Va | alue (\$000s)                       |
| Term loan                                   |                               |                       |                                |                                      |                                            |                                               |                                                   | \$      | 430,000                             |
| Senior fixed rate notes                     |                               |                       |                                |                                      |                                            |                                               |                                                   |         | 675,000                             |
| Revolving credit facility                   |                               |                       |                                |                                      |                                            |                                               |                                                   |         | 30,000                              |
| Total Debt                                  |                               |                       |                                |                                      |                                            |                                               |                                                   | \$      | 1,135,000                           |
| Tangible Liabilities                        |                               |                       |                                |                                      |                                            |                                               |                                                   | Book Va | alue (\$000s)                       |
| Dividends payable                           |                               |                       |                                |                                      |                                            |                                               |                                                   | \$      | 30,724                              |
| Rent received in advance, accrued interest  | , and other a                 | accrued expe          | enses                          |                                      |                                            |                                               |                                                   |         | 36,192                              |
| Total Tangible Liabilities                  |                               |                       |                                |                                      |                                            |                                               |                                                   | \$      | 66,916                              |
| Shares Outstanding                          |                               |                       |                                |                                      |                                            |                                               |                                                   |         |                                     |
| Common stock (shares outstanding as of 9    | /30/2023)                     |                       |                                |                                      |                                            |                                               |                                                   |         | 90,565,195                          |
| Operating partnership units (OP units outs  |                               | of 9/30/2023)         |                                |                                      |                                            |                                               |                                                   |         | 114,559                             |
|                                             |                               |                       |                                |                                      |                                            |                                               |                                                   |         |                                     |