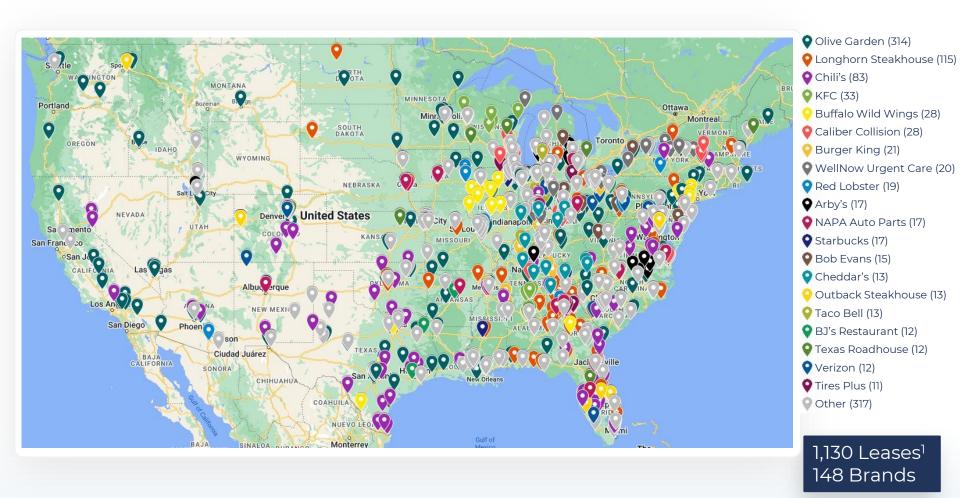

# NET ASSET VALUE COMPONENTS

| Real Estate Portfolio as of 9/30/2023       | Purchase<br>Price<br>(\$000s) | # of Rental<br>Leases | Total Square<br>Feet<br>(000s) | Avg. Rent<br>Per Square<br>Foot (\$) | Tenant<br>EBITDAR<br>Coverage <sup>1</sup> | Lease Term<br>Remaining<br>(Yrs) <sup>2</sup> | Annual Cash<br>Base Rent<br>(\$000s) <sup>3</sup> |         | ıl Cash Base<br>Rent <sup>(3)</sup> |
|---------------------------------------------|-------------------------------|-----------------------|--------------------------------|--------------------------------------|--------------------------------------------|-----------------------------------------------|---------------------------------------------------|---------|-------------------------------------|
| Darden                                      | -                             | 455                   | 3,549                          | 31                                   | 5.4x                                       | 7.0                                           | 111,200                                           |         | 51.6%                               |
| Other restaurant                            | -                             | 400                   | 1,905                          | 32                                   | 2.8x                                       | 9.9                                           | 61,759                                            |         | 28.7%                               |
| Non-restaurant                              | -                             | 275                   | 1,996                          | 21                                   | 3.4x                                       | 7.8                                           | 42,354                                            |         | 19.7%                               |
| Total Owned Portfolio                       | _                             | 1,130                 | 7,451                          | 29                                   | 4.8x                                       | 8.0                                           | 215,314                                           |         | 100.0%                              |
| Q3 2023 Transaction Activity <sup>4</sup>   |                               |                       |                                |                                      |                                            |                                               |                                                   |         |                                     |
| Leases acquired                             | 130,191                       | 36                    | 220                            | 38                                   | n/a                                        | 12.1                                          | 8,368                                             |         | 3.9%                                |
| Leases sold                                 | 11,215                        | 2                     | 18                             | 42                                   | n/a                                        | 20.8                                          | (756)                                             |         | (0.4%)                              |
| Tangible Assets                             |                               |                       |                                |                                      |                                            |                                               |                                                   | Book Va | alue (\$000s)                       |
| Cash, cash equivalents, and restricted cash |                               |                       |                                |                                      |                                            |                                               |                                                   | \$      | 16,299                              |
| Other tangible assets                       |                               |                       |                                |                                      |                                            |                                               |                                                   |         | 6,646                               |
| Total Tangible Assets                       |                               |                       |                                |                                      |                                            |                                               |                                                   | \$      | 22,945                              |
|                                             |                               |                       |                                |                                      |                                            |                                               |                                                   |         |                                     |
| Debt                                        |                               |                       |                                |                                      |                                            |                                               |                                                   | Face Va | alue (\$000s)                       |
| Term loan                                   |                               |                       |                                |                                      |                                            |                                               |                                                   | \$      | 430,000                             |
| Senior fixed rate notes                     |                               |                       |                                |                                      |                                            |                                               |                                                   |         | 675,000                             |
| Revolving credit facility                   |                               |                       |                                |                                      |                                            |                                               |                                                   |         | 30,000                              |
| Total Debt                                  |                               |                       |                                |                                      |                                            |                                               |                                                   | \$      | 1,135,000                           |
| Tangible Liabilities                        |                               |                       |                                |                                      |                                            |                                               |                                                   | Book Va | alue (\$000s)                       |
| Dividends payable                           |                               |                       |                                |                                      |                                            |                                               |                                                   | \$      | 30,724                              |
| Rent received in advance, accrued interest  | , and other a                 | accrued expe          | enses                          |                                      |                                            |                                               |                                                   |         | 36,192                              |
| Total Tangible Liabilities                  |                               |                       |                                |                                      |                                            |                                               |                                                   | \$      | 66,916                              |
| Shares Outstanding                          |                               |                       |                                |                                      |                                            |                                               |                                                   |         |                                     |
| Common stock (shares outstanding as of 9    | /30/2023)                     |                       |                                |                                      |                                            |                                               |                                                   |         | 90,565,195                          |
| Operating partnership units (OP units outs  |                               | of 9/30/2023)         |                                |                                      |                                            |                                               |                                                   |         | 114,559                             |
|                                             |                               |                       |                                |                                      |                                            |                                               |                                                   |         |                                     |